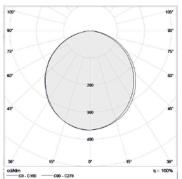

## Application

Decorative • Art gallery • Hotel • Office • House •

Correlated color temperature: 3000 – 6000 kelvin Rated median useful life: 50000h L70 at 25°C Luminaire input power:12 w

## Mounting and installation

Dimensions: Φ100 x 148mm Total power: 12 w Luminaire luminous flux: 1200 lm Luminaire efficacy: 100 lm/w Weight: 2 kg

Quick installation system on the magnetar track using magnets, that embedded in luminaire