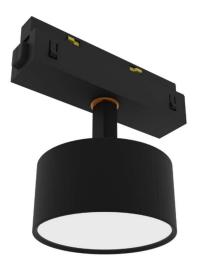

## **MAGNETAR CIRCLE PANEL**

LED\_Low voltage family IP20 IK05

THE FAMILY OF MAGNETAR CIRCLE PANEL LED OPERATING AT 12W, 48VDC INPUT.DELIVERING OUTSTANDING PERFORMANCE OF 1320LM.

T<sub>a</sub>25

(∀)

## **Technical description**

Magnetic circle panel luminaire makes an impact with their streamlined design and generate base lighting that illuminate's objects and rooms especially evenly. Body material is extruded aluminum and eye light is machined aluminum and diffuser is polystyrene. Quick installation system on the track using magnets. Class I electrical, IP20 (IP44 only for option). Total power: 12 w.