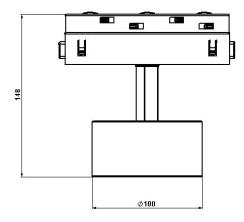

## Mounting and installation

Dimensions: Φ100 x 148mm Total power: 12 w Luminaire luminous flux: 1200 lm Luminaire efficacy: 100 lm/w Weight: 2 kg

Quick installation system on the magnetar track using magnets, that embedded in luminaire